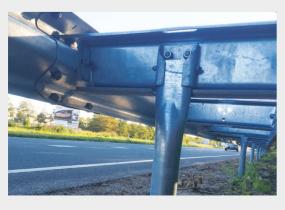

## **Steel Safety Guard** H2-A-W8

The FL2M 2z 400-80 crash barrier system is the crash barrier most commonly used on motorways in the Netherlands. Steel Constructions produces this system in-house and also supplies it complete.

The strength of FL2M 2z 400-80 L/R lies in its high working width for maximum safety.

Vehicles which come into contact with the crash barrier are quickly slowed down and their orientation is corrected, thus reducing the impact on the vehicle to a minimum. Because of its breakaway construction, vehicles cannot get stuck underneath the crash barrier.