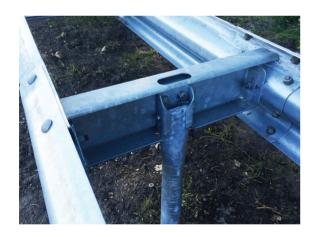

## **Steel Safety Guard** H2-A-W8

The FL2M 2z 400-80 crash barrier system is the crash barrier most commonly used on motorways in the Netherlands. Steel Constructions produces this system in-house and also supplies it complete.

The strength of FL2M 2z 400-80 L/R lies in its high working width for maximum safety.

Vehicles which come into contact with the crash barrier are quickly slowed down and their orientation is corrected, thus reducing the impact on the vehicle to a minimum. Because of its breakaway construction, vehicles cannot get stuck underneath the crash barrier.

## **Complete**

The FL2M 2z 400-80 L/R crash barrier system from Steel Constructions is supplied complete with transition elements, connections, end pieces, socket connectors, prepared crossings, barrier constructions, split sections, width transitions, expansion joints, railings, crossing point constructions and anti-glare screens.