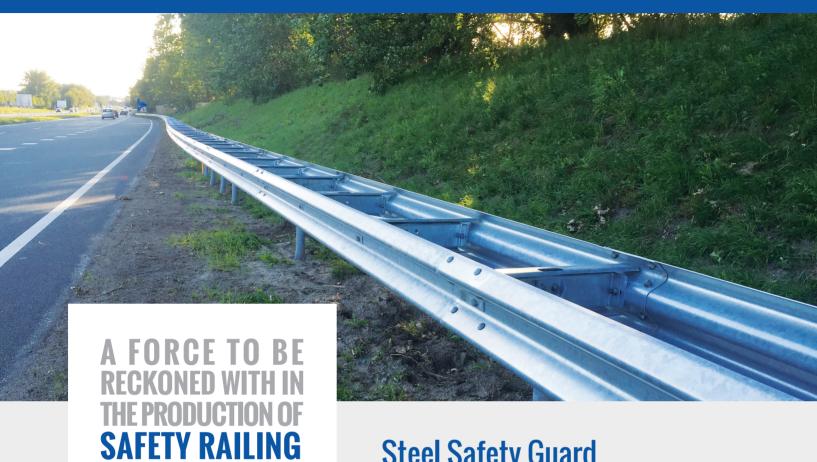

## **Steel Safety Guard** H2-A-W8

The FL2M 2z 400-80 crash barrier system is the crash barrier most commonly used on motorways in the Netherlands. Steel Constructions produces this system in-house and also supplies it complete.

The strength of FL2M 2z 400-80 L/R lies in its high working width for maximum safety.

Vehicles which come into contact with the crash barrier are quickly slowed down and their orientation is corrected, thus reducing the impact on the vehicle to a minimum. Because of its breakaway construction, vehicles cannot get stuck underneath the crash barrier.