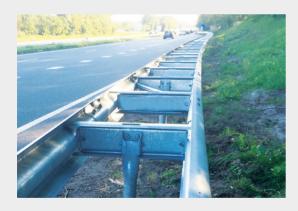

The strength of FL2M 2z 400-80 L/R lies in its high working width for maximum safety.

Vehicles which come into contact with the crash barrier are quickly slowed down and their orientation is corrected, thus reducing the impact on the vehicle to a minimum. Because of its breakaway construction, vehicles cannot get stuck underneath the crash barrier.

## **Complete**

The FL2M 2z 400-80 L/R crash barrier system from Steel Constructions is supplied complete with transition elements, connections, end pieces, socket connectors, prepared crossings, barrier constructions, split sections, width transitions, expansion joints, railings, crossing point constructions and anti-glare screens.